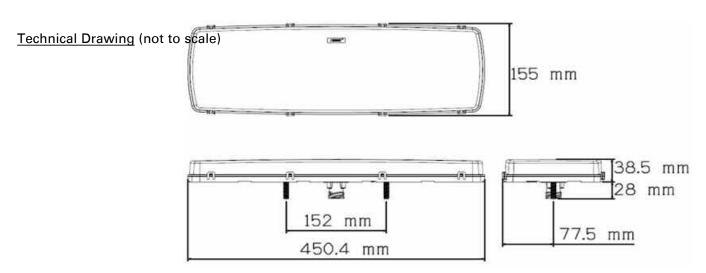

NOTE: Matching harness connector, use 0 326 57

Dimensions I 450 x w 38.5 x h 155mm.

## **Specification**

Type Commercial LED rear lamp

Voltage 24

Function Stop/tail/direction indicator/fog/reflex reflector/side marker/reverse

Lens Polycarbonate

IP Rating IP67

Dimensions I 450 x w 38.5 x h 155mm.