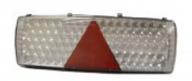

## **Technical Information Sheet**

Part No. 0-079-50

Commercial All in 1 LED rear lamp 24V, right hand. Stop / tail / direction indicator / fog / reflex reflector / side Low Profile Design. ECE approved. IP67.

## **Specification**

Type Commercial LED rear lamp

Voltage 24

Function Stop/tail/direction indicator/fog/reflex reflector/side marker/reverse

Lens Polycarbonate

IP Rating IP67

Dimensions I 450 x w 38.5 x h 155mm.